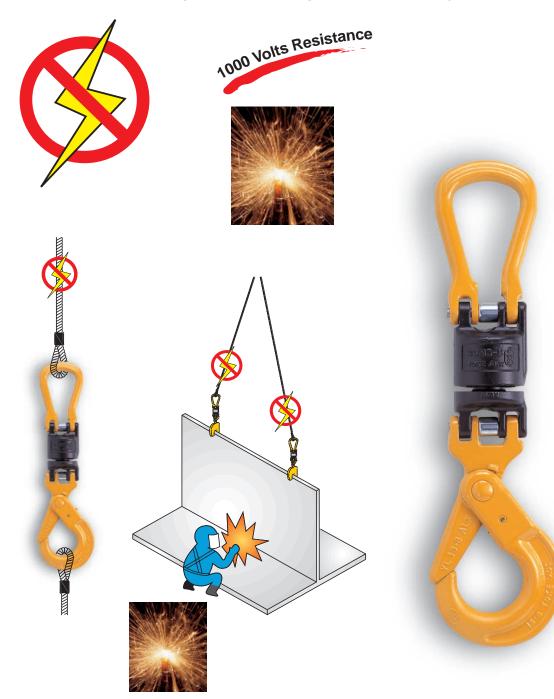

- YOKE Insulated Swivel is designed for winch protection in overhead crane during welding operations.
- Heavy hoisting with a strong but lightweight system.
- Individual swivels & components are 100% proof load tested to a minimum of 2.5 times the working load limit.
- All Swivels are individually tested during manufacturing to assure 1000 Volts insulating property. Test certificate is packaged with each unit shipped.
- YOKE Insulated Swivels are designed with ball bearing which performs to fully swivel under Load.